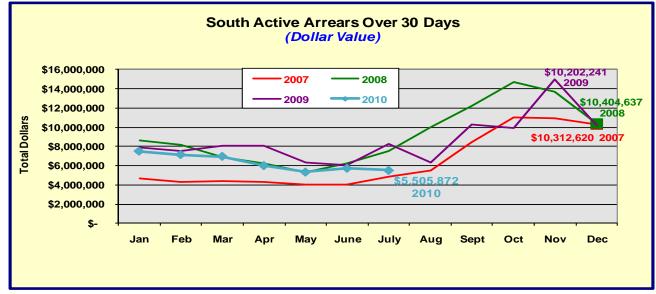

NV Energy South and North
Active Arrears
Inactive Arrears
Payment Arrangements
Closed Disconnect Non-Payments
Balance Carried Forward
Total Residential Customers
2005 – July 2010



## NV Energy South Active Arrears 2007 – 2010 Residential & Commercial







#### NV Energy South Active Arrears 2004 – 2007 Residential & Commercial







### NV Energy North Active Arrears 2007 – 2010 Residential & Commercial







### NV Energy North Active Arrears 2004 – 2007 Residential & Commercial







# NV Energy South Inactive Accounts 2007 – 2010 Residential & Commercial





## NV Energy South & North Inactive Accounts 2005 – 2007 Residential & Commercial





# NV Energy North Inactive Accounts 2007 – 2010 Residential & Commercial



# NV Energy Total Residential Customers 2005 – July 2010

#### South

| Date          | Total<br>Residential<br>Customers |
|---------------|-----------------------------------|
| December 2005 | 682,753                           |
| December 2006 | 711,499                           |
| December 2007 | 724,950