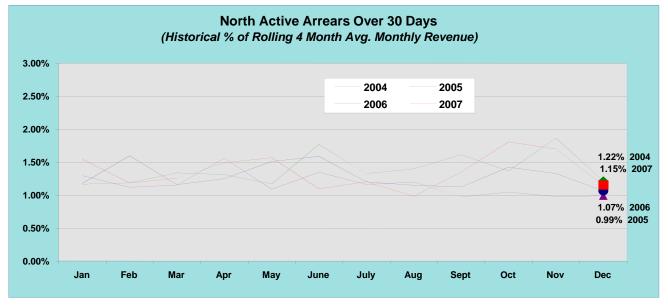

NV Energy South and North
Active Arrears
Inactive Arrears
Payment Arrangements
Closed Disconnect Non-Payments
Balance Carried Forward
Total Residential Customers
2005 – July 2010



## NV Energy South Active Arrears 2007 – 2010 Residential & Commercial







#### NV Energy South Active Arrears 2004 – 2007 Residential & Commercial







### NV Energy North Active Arrears 2007 – 2010 Residential & Commercial







### NV Energy North Active Arrears 2004 – 2007 Residential & Commercial







# NV Energy South Inactive Accounts 2007 – 2010 Residential & Commercial





## NV Energy South & North Inactive Accounts 2005 – 2007 Residential & Commercial





# NV Energy North Inactive Accounts 2007 – 2010 Residential & Commercial



# NV Energy Total Residential Customers 2005 – July 2010

#### South

| Date          | Total<br>Residential<br>Customers |
|---------------|-----------------------------------|
| December 2005 | 682,753                           |
| December 2006 | 711,499                           |
| December 2007 | 724,950                           |
| December 2008 | 725,856                           |
| December 2009 | 726,174                           |
| July 2010     | 728,591                           |

#### North

|               | Total<br>Residential |