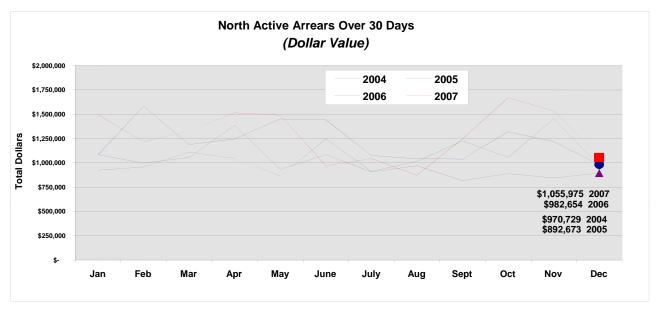

NV Energy South and North
Active Arrears
Inactive Arrears
Payment Arrangements
Closed Disconnect Non-Payments
Balance Carried Forward
Total Residential Customers
2005 – July 2010



## NV Energy South Active Arrears 2007 – 2010 Residential & Commercial







#### NV Energy South Active Arrears 2004 – 2007 Residential & Commercial







### NV Energy North Active Arrears 2007 – 2010 Residential & Commercial







### NV Energy North Active Arrears 2004 – 2007 Residential & Commercial







# NV Energy South Inactive Accounts 2007 – 2010 Residential & Commercial





## NV Energy South & North Inactive Accounts 2005 – 2007 Residential & Commercial





# NV Energy North Inactive Accounts 2007 – 2010 Residential & Commercial



# NV Energy Total Residential Customers 2005 – July 2010

#### South

| Date          | Total<br>Residential<br>Customers |
|---------------|-----------------------------------|
| December 2005 | 682,753                           |
| December 2006 | 711,499                           |
| December 2007 | 724,950                           |
| December 2008 | 725,856                           |
| December 2009 | 726,174                           |
| July 2010     | 728,591                           |

#### North

|               | Total<br>Residential