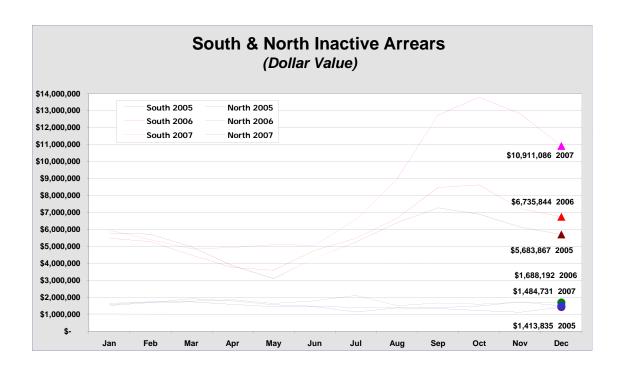

## NV Energy South & North Inactive Accounts 2005 – 2007 Residential & Commercial