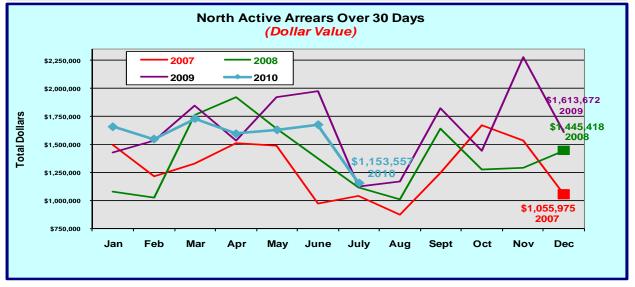

NV Energy South and North
Active Arrears
Inactive Arrears
Payment Arrangements
Closed Disconnect Non-Payments
Balance Carried Forward
Total Residential Customers
2005 – July 2010



## NV Energy South Active Arrears 2007 – 2010 Residential & Commercial







#### NV Energy South Active Arrears 2004 – 2007 Residential & Commercial







### NV Energy North Active Arrears 2007 – 2010 Residential & Commercial







### NV Energy North Active Arrears 2004 – 2007 Residential & Commercial







# NV Energy South Inactive Accounts 2007 – 2010 Residential & Commercial





## NV Energy South & North Inactive Accounts 2005 – 2007 Residential & Commercial





# NV Energy North Inactive Accounts 2007 – 2010 Residential & Commercial



# NV Energy Total Residential Customers 2005 – July 2010

#### South

| Date          | Total<br>Residential<br>Customers |
|---------------|-----------------------------------|
| December 2005 | 682,753                           |
| December 2006 | 711,499                           |
| December 2007 | 724,950                           |
| December 2008 | 725,856                           |
| December 2009 | 726,174                           |
| July 2010     | 728,591