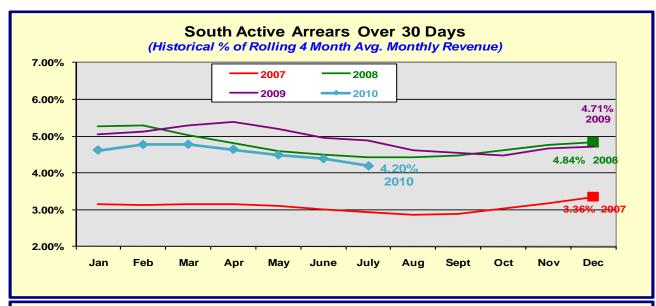

NV Energy South and North
Active Arrears
Inactive Arrears
Payment Arrangements
Closed Disconnect Non-Payments
Balance Carried Forward
Total Residential Customers
2005 – July 2010



## NV Energy South Active Arrears 2007 – 2010 Residential & Commercial







#### NV Energy South Active Arrears 2004 – 2007 Residential & Commercial







### NV Energy North Active Arrears 2007 – 2010 Residential & Commercial







### NV Energy North Active Arrears 2004 – 2007 Residential & Commercial







# NV Energy South Inactive Accounts 2007 – 2010 Residential & Commercial





## NV Energy South & North Inactive Accounts 2005 – 2007 Residential & Commercial





# NV Energy North Inactive Accounts 2007 – 2010 Residential & Commercial



# NV Energy Total Residential Customers 2005 – July 2010

#### South

| Date          | Total<br>Residential<br>Customers |
|---------------|-----------------------------------|
| December 2005 | 682,753                           |
| December 2006 | 711,499                           |
| December 2007 | 724,950