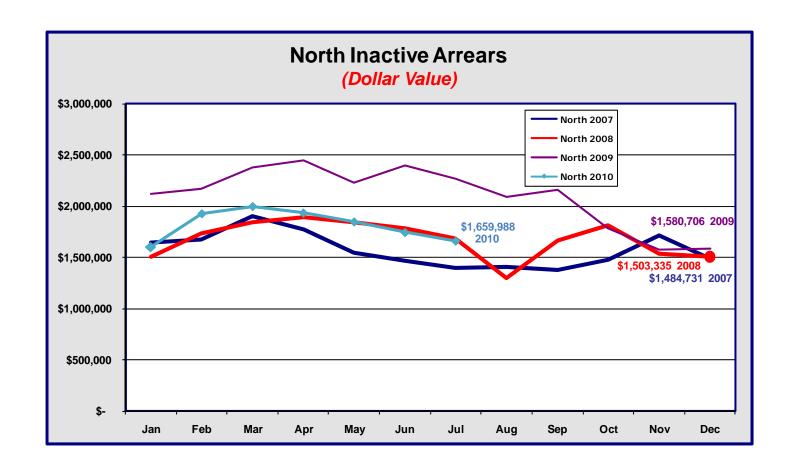

NV Energy South and North
Active Arrears
Inactive Arrears
Payment Arrangements
Closed Disconnect Non-Payments
Balance Carried Forward
Total Residential Customers
2005 – July 2010



## NV Energy South Active Arrears 2007 – 2010 Residential & Commercial







#### NV Energy South Active Arrears 2004 – 2007 Residential & Commercial







### NV Energy North Active Arrears 2007 – 2010 Residential & Commercial







### NV Energy North Active Arrears 2004 – 2007 Residential & Commercial







# NV Energy South Inactive Accounts 2007 – 2010 Residential & Commercial





## NV Energy South & North Inactive Accounts 2005 – 2007 Residential & Commercial





# NV Energy North Inactive Accounts 2007 – 2010 Residential & Commercial



# NV Energy Total Residential Customers 2005 – July 2010

#### South

| Date          | Total<br>Residential<br>Customers |
|---------------|-----------------------------------|
| December 2005 | 682,753                           |
| December 2006 | 711,499                           |
| December 2007 | 724,950                           |
| December 2008 | 725,856                           |
| December 2009 | 726,174                           |
| July 2010     | 728,591                           |

#### North

|               | Total<br>Residential |
|---------------|----------------------|
| Date          | Customers            |
| December 2005 | 265,785              |
| December 2006 | 272,485              |
| December 2007 | 275,933              |
| December 2008 | 274,951