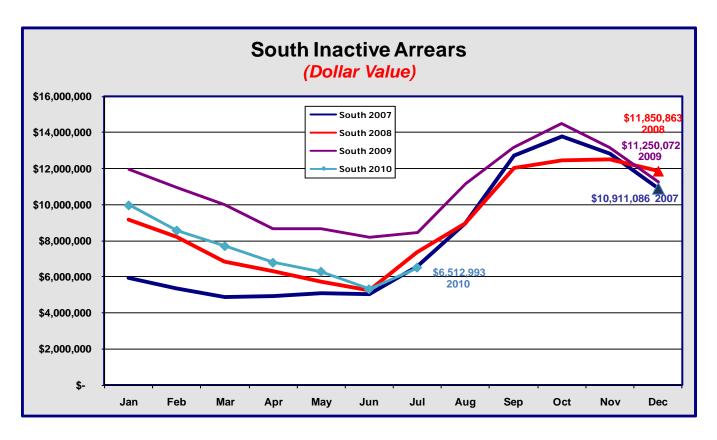

NV Energy South and North
Active Arrears
Inactive Arrears
Payment Arrangements
Closed Disconnect Non-Payments
Balance Carried Forward
Total Residential Customers
2005 – July 2010



## NV Energy South Active Arrears 2007 – 2010 Residential & Commercial







#### NV Energy South Active Arrears 2004 – 2007 Residential & Commercial







### NV Energy North Active Arrears 2007 – 2010 Residential & Commercial







### NV Energy North Active Arrears 2004 – 2007 Residential & Commercial







# NV Energy South Inactive Accounts 2007 – 2010 Residential & Commercial





## NV Energy South & North Inactive Accounts 2005 – 2007 Residential & Commercial





# NV Energy North Inactive Accounts 2007 – 2010 Residential & Commercial



# NV Energy Total Residential Customers 2005 – July 2010

#### South

| Date          | Total<br>Residential<br>Customers |
|---------------|-----------------------------------|
| December 2005 | 682,753                           |
| December 2006 | 711,499                           |
| December 2007 | 724,950                           |
| December 2008 | 725,856                           |
| December 2009 | 726,174                           |
| July 2010     | 728,591                           |

#### North

|               | Total<br>Residential |
|---------------|----------------------|
| Date          | Customers