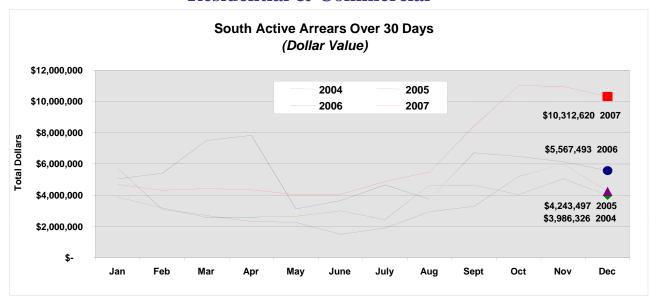

NV Energy South and North
Active Arrears
Inactive Arrears
Payment Arrangements
Closed Disconnect Non-Payments
Balance Carried Forward
Total Residential Customers
2005 – July 2010



## NV Energy South Active Arrears 2007 – 2010 Residential & Commercial







#### NV Energy South Active Arrears 2004 – 2007 Residential & Commercial







### NV Energy North Active Arrears 2007 – 2010 Residential & Commercial







### NV Energy North Active Arrears 2004 – 2007 Residential & Commercial







# NV Energy South Inactive Accounts 2007 – 2010 Residential & Commercial





## NV Energy South & North Inactive Accounts 2005 – 2007 Residential & Commercial





# NV Energy North Inactive Accounts 2007 – 2010 Residential & Commercial



# NV Energy Total Residential Customers 2005 – July 2010

#### South

| Date          | Total<br>Residential<br>Customers |
|---------------|-----------------------------------|
| December 2005 | 682,753                           |
| December 2006 | 711,499                           |
| December 2007 | 724,950                           |
| December 2008 | 725,856                           |
|