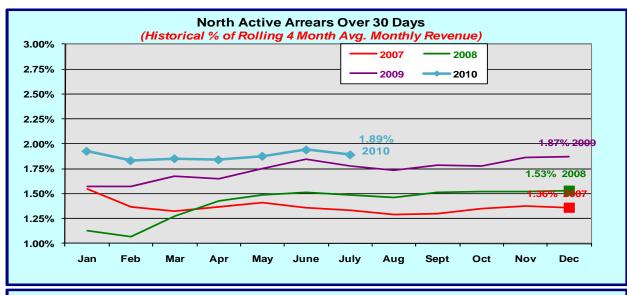

NV Energy South and North
Active Arrears
Inactive Arrears
Payment Arrangements
Closed Disconnect Non-Payments
Balance Carried Forward
Total Residential Customers
2005 – July 2010



## NV Energy South Active Arrears 2007 – 2010 Residential & Commercial







#### NV Energy South Active Arrears 2004 – 2007 Residential & Commercial







### NV Energy North Active Arrears 2007 – 2010 Residential & Commercial







### NV Energy North Active Arrears 2004 – 2007 Residential & Commercial







# NV Energy South Inactive Accounts 2007 – 2010 Residential & Commercial





## NV Energy South & North Inactive Accounts 2005 – 2007 Residential & Commercial





# NV Energy North Inactive Accounts 2007 – 2010 Residential & Commercial



# NV Energy Total Residential Customers 2005 – July 2010

#### South

| Date          | Total<br>Residential<br>Customers |
|---------------|-----------------------------------|
| December 2005 | 682,753                           |
| December 2006 | 711,499                           |
| December 2007 | 724,950                           |
| December 2008 | 725,856                           |
| December 2009 | 726,174                           |
| July 2010     | 728,591