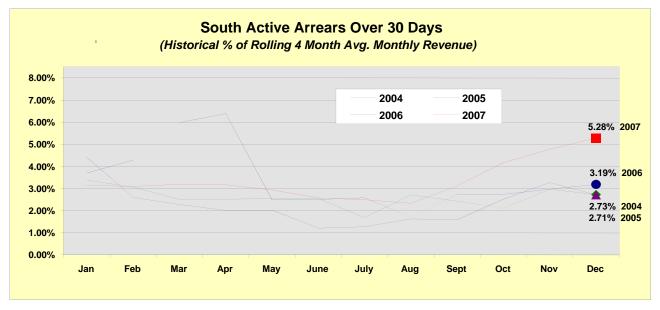

NV Energy South and North
Active Arrears
Inactive Arrears
Payment Arrangements
Closed Disconnect Non-Payments
Balance Carried Forward
Total Residential Customers
2005 – July 2010



## NV Energy South Active Arrears 2007 – 2010 Residential & Commercial







#### NV Energy South Active Arrears 2004 – 2007 Residential & Commercial







### NV Energy North Active Arrears 2007 – 2010 Residential & Commercial







### NV Energy North Active Arrears 2004 – 2007 Residential & Commercial







# NV Energy South Inactive Accounts 2007 – 2010 Residential & Commercial





## NV Energy South & North Inactive Accounts 2005 – 2007 Residential & Commercial





# NV Energy North Inactive Accounts 2007 – 2010 Residential & Commercial



# NV Energy Total Residential Customers 2005 – July 2010

#### South

| Date          | Total<br>Residential<br>Customers |
|---------------|-----------------------------------|
| December 2005 | 682,753                           |
| December 2006 | 711,499                           |
| December 2007 | 724,950                           |
| December 2008 | 725,856                           |
| D