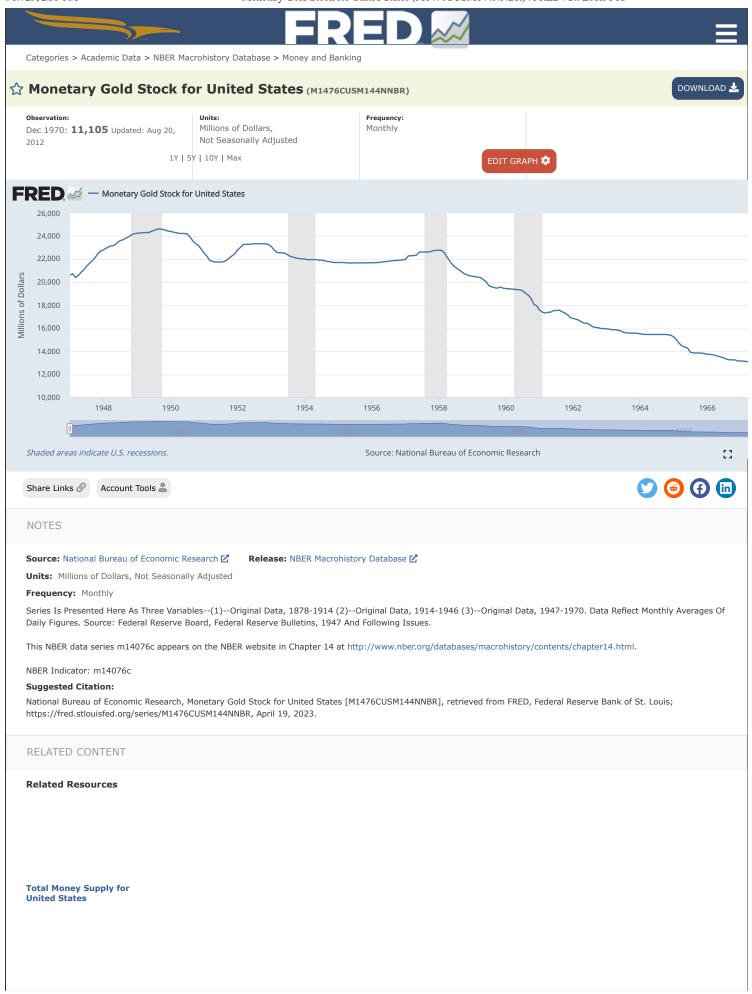

|   | ALFRED Vintage Series  Monetary Gold Stock for United States