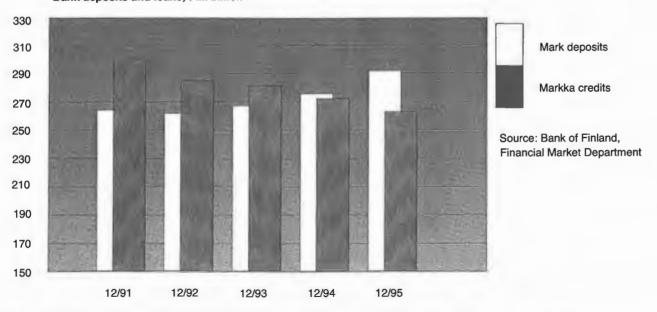

Banks' markat credit portfolio decreased 8 billion marks to 263 billion marks. Foreign currency loan base decreased by FIM 13 billion to FIM 34 billion.

The contraction of foreign currency credits is mainly the result of the strengthening of the mark

The number of deposits, especially checking and current accounts, continued to grow. Deposits totaled FIM 306 billion, which is FIM 17 billion more than at the turn of the previous year. To Markkata growth in relation to markkaluots it continued. Mark deposits were FIM 291 billion, which is FIM 28 billion more than FIM loans.

### Bank deposits and loans, FIM billion