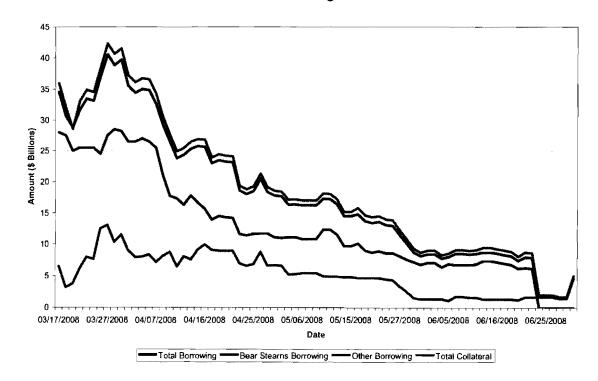

Os, and 6 percent ABS.

### Overnight Borrowings – in billions

| Dealer             | 07/01/2008 | 06/30/2008 | 06/27/2008 | 06/26/2008 | 06/25/2008 |
|--------------------|------------|------------|------------|------------|------------|
| BNP Paribas        | 3.20       |            |            | •          |            |
| Countrywide        | 1.46       | 1.46       | 1.46       | 1.69       | 1.69       |
| Total Borrowings   | 4.66       | 1.46       | 1.46       | 1.69       | 1.69       |
|                    |            |            |            | <u></u>    |            |
| Total Collateral   | 5.06       | 1.75       | 1.75       | 2.02       | 2.02       |
| Collateral Cushion | 8.58%      | 19.86%     | 19.86%     | 19.53%     | 19.53%     |

#### **PDCF Borrowing Trend**



## Composition of Collateral Pledged for July 1 Borrowings - in millions

| Rating <sup>1</sup> | <b>BNP Paribas</b> | Countrywide | Total   |
|---------------------|--------------------|-------------|---------|
| Treasury            |                    | 189.2       | 189.2   |
| A-1                 |                    | •           |         |
| Agency              | 3,310.0            | 10.6        | 3,320.6 |
| AAA                 | 0.1                | 1,517.9     | 1,518.0 |
| AA                  | . •                | 2.6         | 2.6     |
| A                   | ·                  | 13.2        | 13.2    |
| BBB                 |                    | 12.6        | 12.6    |
| BB                  | •                  |             | •       |
| В                   |