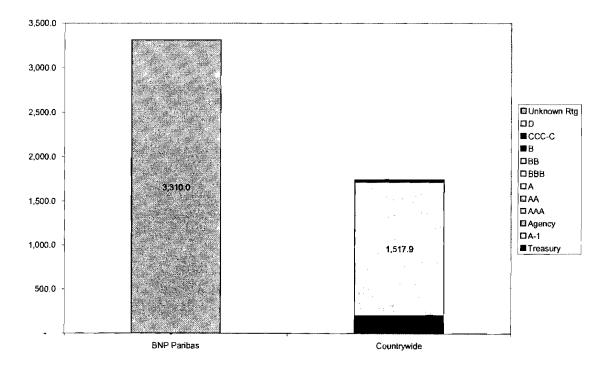

### **Highlights**

- Total PDCF borrowing increased markedly on Tuesday to \$4.655 billion due to renewed borrowing of \$3.2 billion by BNP Paribas. Borrowing by Countrywide remained steady at \$1.455 billion.
- BNP Paribas collateral consists almost entirely of Agency and Agency MBS/CMO securities.
- Countrywide collateral is comprised of approximately 11 percent Treasury securities, 83 percent private label CMOs, and 6 percent ABS.

## Composition of Collateral Pledged for July 1 Borrowings - in millions

| Rating <sup>1</sup> | <b>BNP Paribas</b> | Countrywide | Total   |
|---------------------|--------------------|-------------|---------|
| Treasury            |                    | 189.2       | 189.2   |
| A-1                 |                    | •           |         |
| Agency              | 3,310.0            | 10.6        | 3,320.6 |
| AAA                 | 0.1                | 1,517.9     | 1,518.0 |
| AA                  | . •                | 2.6         | 2.6     |
| A                   | ·                  | 13.2        | 13.2    |
| BBB                 |                    | 12.6        | 12.6    |
| BB                  | •                  |             | •       |
| В                   |                    | •           |         |
| CCC-C               | •                  | · .         |         |
| D                   | •                  |             |         |
| Unknown Rtg         |                    |             |         |
| Total Collateral    | 3,310.1            | 1,746.0     | 5,056.1 |
| Total Borrowings    | 3,200.0            | 1,455.0     | 4,655.0 |
| Collateral Cushion  | 3.44%              | 20.00%      | 8.62%   |

### Collateral Value and Rating Distribution by Dealer

<sup>&</sup>lt;sup>-1</sup> As of May 30, reported ratings reflect the lowest of the available investment grade ratings of each security.