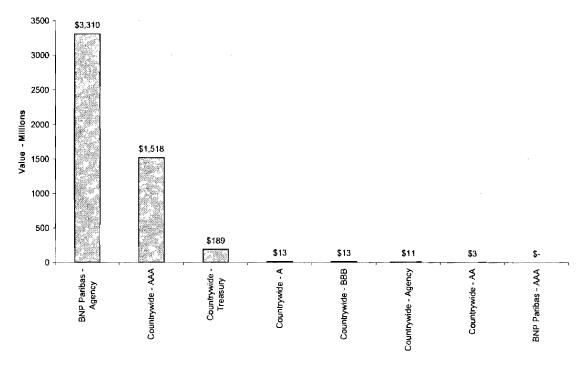

## Distribution of Pledged Collateral by Value, by Dealer, and by Rating

# Collateral Composition across all PDCF Participating Dealers

| Rating   | Dollar Value  | % Total |
|----------|---------------|---------|
| Treasury | 189,150,029   | 3.74%   |
| Agency   | 3,320,642,689 | 65.68%  |
| AAA      | 1,517,997,968 | 30.02%  |
| AA       | 2,610,323     | 0.05%   |
| A        | 13,154,975    | 0.26%   |
| BBB      | 12,568,539    | 0.25%   |
| Total    | 5,056,124,523 | 100.00% |

# Collateral Composition by Dealer

| Dealer                                                                                                                                                                                                                                                                                                                                                                                                                                                                                                                                                                                                                                                                                                                                                                                                                                                                                                                                                                                                                                                                                                                                                                                                                                                                                                                                                                                                                                                                                                                                                                                                                                                                                                                                                                                                                                                                                                                                                                                                                                                                                                                         | Collateral                                                                                                                                                                                                                                                                                                                                                                                                                                                                                                                                                                                                                                                                                                                                                                                                                                                                                                                                                                                                                                                                                                                                                                                                                                                                                                                                                                                                                                                                                                                                                                                                                                                                                                                                                                                                                                                                                                                                                                                                                                                                                                                     | Rating   | Dollar Value  | % Total        |
|--------------------------------------------------------------------------------------------------------------------------------------------------------------------------------------------------------------------------------------------------------------------------------------------------------------------------------------------------------------------------------------------------------------------------------------------------------------------------------------------------------------------------------------------------------------------------------------------------------------------------------------------------------------------------------------------------------------------------------------------------------------------------------------------------------------------------------------------------------------------------------------------------------------------------------------------------------------------------------------------------------------------------------------------------------------------------------------------------------------------------------------------------------------------------------------------------------------------------------------------------------------------------------------------------------------------------------------------------------------------------------------------------------------------------------------------------------------------------------------------------------------------------------------------------------------------------------------------------------------------------------------------------------------------------------------------------------------------------------------------------------------------------------------------------------------------------------------------------------------------------------------------------------------------------------------------------------------------------------------------------------------------------------------------------------------------------------------------------------------------------------|--------------------------------------------------------------------------------------------------------------------------------------------------------------------------------------------------------------------------------------------------------------------------------------------------------------------------------------------------------------------------------------------------------------------------------------------------------------------------------------------------------------------------------------------------------------------------------------------------------------------------------------------------------------------------------------------------------------------------------------------------------------------------------------------------------------------------------------------------------------------------------------------------------------------------------------------------------------------------------------------------------------------------------------------------------------------------------------------------------------------------------------------------------------------------------------------------------------------------------------------------------------------------------------------------------------------------------------------------------------------------------------------------------------------------------------------------------------------------------------------------------------------------------------------------------------------------------------------------------------------------------------------------------------------------------------------------------------------------------------------------------------------------------------------------------------------------------------------------------------------------------------------------------------------------------------------------------------------------------------------------------------------------------------------------------------------------------------------------------------------------------|----------|---------------|----------------|
| <b>BNP</b> Paribas                                                                                                                                                                                                                                                                                                                                                                                                                                                                                                                                                                                                                                                                                                                                                                                                                                                                                                                                                                                                                                                                                                                                                                                                                                                                                                                                                                                                                                                                                                                                                                                                                                                                                                                                                                                                                                                                                                                                                                                                                                                                                                             | Agcy                                                                                                                                                                                                                                                                                                                                                                                                                                                                                                                                                                                                                                                                                                                                                                                                                                                                                                                                                                                                                                                                                                                                                                                                                                                                                                                                                                                                                                                                                                                                                                                                                                                                                                                                                                                                                                                                                                                                                                                                                                                                                                                           | Agency   | 2,039,876,634 | 61.63%         |
|                                                                                                                                                                                                                                                                                                                                                                                                                                                                                                                                                                                                                                                                                                                                                                                                                                                                                                                                                                                                                                                                                                                                                                                                                                                                                                                                                                                                                                                                                                                                                                                                                                                                                                                                                                                                                                                                                                                                                                                                                                                                                                                                | Agcy CMO                                                                                                                                                                                                                                                                                                                                                                                                                                                                                                                                                                                                                                                                                                                                                                                                                                                                                                                                                                                                                                                                                                                                                                                                                                                                                                                                                                                                                                                                                                                                                                                                                                                                                                                                                                                                                                                                                                                                                                                                                                                                                                                       | Agency   | 434,236,508   | 13.12%         |
| A STATE OF THE STA | Agcy MBS                                                                                                                                                                                                                                                                                                                                                                                                                                                                                                                                                                                                                                                                                                                                                                                                                                                                                                                                                                                                                                                                                                                                                                                                                                                                                                                                                                                                                                                                                                                                                                                                                                                                                                                                                                                                                                                                                                                                                                                                                                                                                                                       | Agency   | 835,927,991   | 25.25%         |
|                                                                                                                                                                                                                                                                                                                                                                                                                                                                                                                                                                                                                                                                                                                                                                                                                                                                                                                                                                                                                                                                                                                                                                                                                                                                                                                                                                                                                                                                                                                                                                                                                                                                                                                                                                                                                                                                                                                                                                                                                                                                                                                                | Other                                                                                                                                                                                                                                                                                                                                                                                                                                                                                                                                                                                                                                                                                                                                                                                                                                                                                                                                                                                                                                                                                                                                                                                                                                                                                                                                                                                                                                                                                                                                                                                                                                                                                                                                                                                                                                                                                                                                                                                                                                                                                                                          | AAA      | 87,405        | 0.00%          |
|                                                                                                                                                                                                                                                                                                                                                                                                                                                                                                                                                                                                                                                                                                                                                                                                                                                                                                                                                                                                                                                                                                                                                                                                                                                                                                                                                                                                                                                                                                                                                                                                                                                                                                                                                                                                                                                                                                                                                                                                                                                                                                                                | Dealer Total                                                                                                                                                                                                                                                                                                                                                                                                                                                                                                                                                                                                                                                                                                                                                                                                                                                                                                                                                                                                                                                                                                                                                                                                                                                                                                                                                                                                                                                                                                                                                                                                                                                                                                                                                                                                                                                                                                                                                                                                                                                                                                                   |          | 3,310,128,539 | 100.00%        |
| Countrywide                                                                                                                                                                                                                                                                                                                                                                                                                                                                                                                                                                                                                                                                                                                                                                                                                                                                                                                                                                                                                                                                                                                                                                                                                                                                                                                                                                                                                                                                                                                                                                                                                                                                                                                                                                                                                                                                                                                                                                                                                                                                                                                    | ABS                                                                                                                                                                                                                                                                                                                                                                                                                                                                                                                                                                                                                                                                                                                                                                                                                                                                                                                                                                                                                                                                                                                                                                                                                                                                                                                                                                                                                                                                                                                                                                                                                                                                                                                                                                                                                                                                                                                                                                                                                                                                                                                            | AAA      | 68,842,388    | 3.94%          |
|                                                                                                                                                                                                                                                                                                                                                                                                                                                                                                                                                                                                                                                                                                                                                                                                                                                                                                                                                                                                                                                                                                                                                                                                                                                                                                                                                                                                                                                                                                                                                                                                                                                                                                                                                                                                                                                                                                                                                                                                                                                                                                                                |                                                                                                                                                                                                                                                                                                                                                                                                                                                                                                                                                                                                                                                                                                                                                                                                                                                                                                                                                                                                                                                                                                                                                                                                                                                                                                                                                                                                                                                                                                                                                                                                                                                                                                                                                                                                                                                                                                                                                                                                                                                                                                                                | AA       | 1             | 0.00%          |
|                                                                                                                                                                                                                                                                                                                                                                                                                                                                                                                                                                                                                                                                                                                                                                                                                                                                                                                                                                                                                                                                                                                                                                                                                                                                                                                                                                                                                                                                                                                                                                                                                                                                                                                                                                                                                                                                                                                                                                                                                                                                                                                                |                                                                                                                                                                                                                                                                                                                                                                                                                                                                                                                                                                                                                                                                                                                                                                                                                                                                                                                                                                                                                                                                                                                                                                                                                                                                                                                                                                                                                                                                                                                                                                                                                                                                                                                                                                                                                                                                                                                                                                                                                                                                                                                                | Α        | 13,154,975    | D.7 <b>5</b> % |
|                                                                                                                                                                                                                                                                                                                                                                                                                                                                                                                                                                                                                                                                                                                                                                                                                                                                                                                                                                                                                                                                                                                                                                                                                                                                                                                                                                                                                                                                                                                                                                                                                                                                                                                                                                                                                                                                                                                                                                                                                                                                                                                                |                                                                                                                                                                                                                                                                                                                                                                                                                                                                                                                                                                                                                                                                                                                                                                                                                                                                                                                                                                                                                                                                                                                                                                                                                                                                                                                                                                                                                                                                                                                                                                                                                                                                                                                                                                                                                                                                                                                                                                                                                                                                                                                                | BBB      | 12,568,539    | 0.72%          |
|                                                                                                                                                                                                                                                                                                                                                                                                                                                                                                                                                                                                                                                                                                                                                                                                                                                                                                                                                                                                                                                                                                                                                                                                                                                                                                                                                                                                                                                                                                                                                                                                                                                                                                                                                                                                                                                                                                                                                                                                                                                                                                                                | Agcy CMO                                                                                                                                                                                                                                                                                                                                                                                                                                                                                                                                                                                                                                                                                                                                                                                                                                                                                                                                                                                                                                                                                                                                                                                                                                                                                                                                                                                                                                                                                                                                                                                                                                                                                                                                                                                                                                                                                                                                                                                                                                                                                                                       | Agency   | 10,601,556    | 0,61%          |
|                                                                                                                                                                                                                                                                                                                                                                                                                                                                                                                                                                                                                                                                                                                                                                                                                                                                                                                                                                                                                                                                                                                                                                                                                                                                                                                                                                                                                                                                                                                                                                                                                                                                                                                                                                                                                                                                                                                                                                                                                                                                                                                                | Prvt CMO                                                                                                                                                                                                                                                                                                                                                                                                                                                                                                                                                                                                                                                                                                                                                                                                                                                                                                                                                                                                                                                                                                                                                                                                                                                                                                                                                                                                                                                                                                                                                                                                                                                                                                                                                                                                                                                                                                                                                                                                                                                                                                                       | AAA      | 1,449,068,175 | 82.99%         |
|                                                                                                                                                                                                                                                                                                                                                                                                                                                                                                                                                                                                                                                                                                                                                                                                                                                                                                                                                                                                                                                                                                                                                                                                                                                                                                                                                                                                                                                                                                                                                                                                                                                                                                                                                                                                                                                                                                                                                                                                                                                                                                                                | The second of th | AA       | 2,610,322     | 0.15%          |
|                                                                                                                                                                                                                                                                                                                                                                                                                                                                                                                                                                                                                                                                                                                                                                                                                                                                                                                                                                                                                                                                                                                                                                                                                                                                                                                                                                                                                                                                                                                                                                                                                                                                                                                                                                                                                                                                                                                                                                                                                                                                                                                                | UST                                                                                                                                                                                                                                                                                                                                                                                                                                                                                                                                                                                                                                                                                                                                                                                                                                                                                                                                                                                                                                                                                                                                                                                                                                                                                                                                                                                                                                                                                                                                                                                                                                                                                                                                                                                                                                                                                                                                                                                                                                                                                                                            | Treasury | 189,150,029   | 10.83%         |
|                                                                                                                                                                                                                                                                                                                                                                                                                                                                                                                                                                                                                                                                                                                                                                                                                                                                                                                                                                                                                                                                                                                                                                                                                                                                                                                                                                                                                                                                                                                                                                                                                                                                                                                                                                                                                                                                                                                                                                                                                                                                                                                                | Dealer Total                                                                                                                                                                                                                                                                                                                                                                                                                                                                                                                                                                                                                                                                                                                                                                                                                                                                                                                                                                                                                                                                                                                                                                                                                                                                                                                                                                                                                                                                                                                                                                                                                                                                                                                                                                                                                                                                                                                                                                                                                                                                                                                   |          | 1,745,995,984 | 100.00%        |